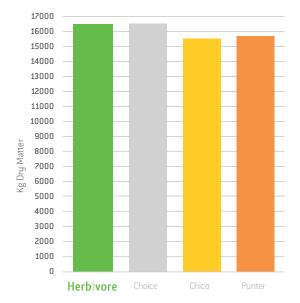

## FORAGE CHICORY DRY MATTER PRODUCTION

Total establishment, combined dry matter (DM) production.

## FORAGE CHICORY DRY MATTER PRODUCTION

Monthly cuts and percentage of mean. Highligted demonstrates Herbivores early season DM advange.

|                   | Herbovore  | Choice     | Chico      | Punter     |
|-------------------|------------|------------|------------|------------|
| 4th Feb<br>2016   | 3672 <105% | 3399 97%   | 3341 < 95% | 3641 <104% |
| 24th Feb<br>2016  | 959 99%    | 939 97%    | 976 <101%  | 996 103%   |
| 8th April<br>2016 | 3501 106%  | 3303 <100% | 3465 105%  | 2989 90%   |
| 30th June<br>2016 | 1115 <113% | 930 94%    | 1019 103%  | 883 90%    |
| 27th Sep<br>2016  | 2529 <103% | 2461 <100% | 2238 91%   | 2582 105%  |
| 28th Oct<br>2016  | 2774 < 98% | 3223 <114% | 2577 91%   | 2742 < 97% |
| 28th Nov<br>2016  | 1937 < 97% | 2259 <114% | 1893 95%   | 1859 94%   |

Trial was sown in October 2015, conducted by **independent** trial specialist Pasture First Ltd